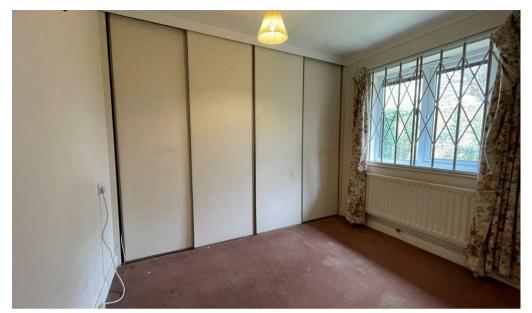

## ACCOMMODATION

Entrance hall, sitting room with gas fireplace and fitted units. Kitchen with range of matching wall and base units, work top over incorporating stainless steel sink, space for oven and fridge freezer. Dining room with window to front and two fitted wall to ceiling units. Bedroom with range of fitted wardrobes. Second bedroom with range of fitted wardrobes. Bathroom with panelled bath, wash hand basin with shelving and wc.