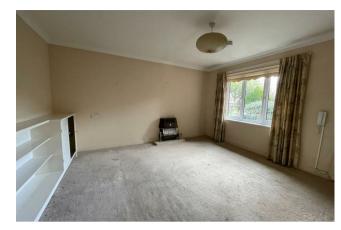

## ACCOMMODATION

Entrance hall, sitting room with gas fireplace and fitted units. Kitchen with range of matching wall and base units, work top over incorporating stainless steel sink, space for oven and fridge freezer. Dining room with window to front and two fitted wall to ceiling units. Bedroom with range of fitted wardrobes. Second bedroom with range of fitted wardrobes. Bathroom with panelled bath, wash hand basin with shelving and wc.