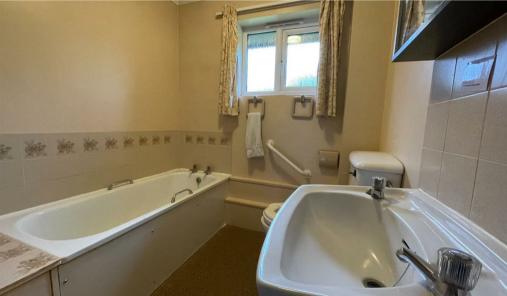

## ACCOMMODATION

Entrance hall, sitting room with gas fireplace and fitted units. Kitchen with range of matching wall and base units, work top over incorporating stainless steel sink, space for oven and fridge freezer. Dining room with window to front and two fitted wall to ceiling units. Bedroom with range of fitted wardrobes. Second bedroom with range of fitted wardrobes. Bathroom with panelled bath, wash hand basin with shelving and wc.