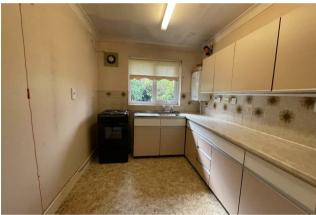

## ACCOMMODATION

Entrance hall, sitting room with gas fireplace and fitted units. Kitchen with range of matching wall and base units, work top over incorporating stainless steel sink, space for oven and fridge freezer. Dining room with window to front and two fitted wall to ceiling units. Bedroom with range of fitted wardrobes. Second bedroom with range of fitted wardrobes. Bathroom with panelled bath, wash hand basin with shelving and wc.