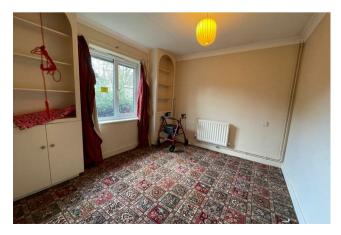

## ACCOMMODATION

Entrance hall, sitting room with gas fireplace and fitted units. Kitchen with range of matching wall and base units, work top over incorporating stainless steel sink, space for oven and fridge freezer. Dining room with window to front and two fitted wall to ceiling units. Bedroom with range of fitted wardrobes. Second bedroom with range of fitted wardrobes. Bathroom with panelled bath, wash hand basin with shelving and wc.