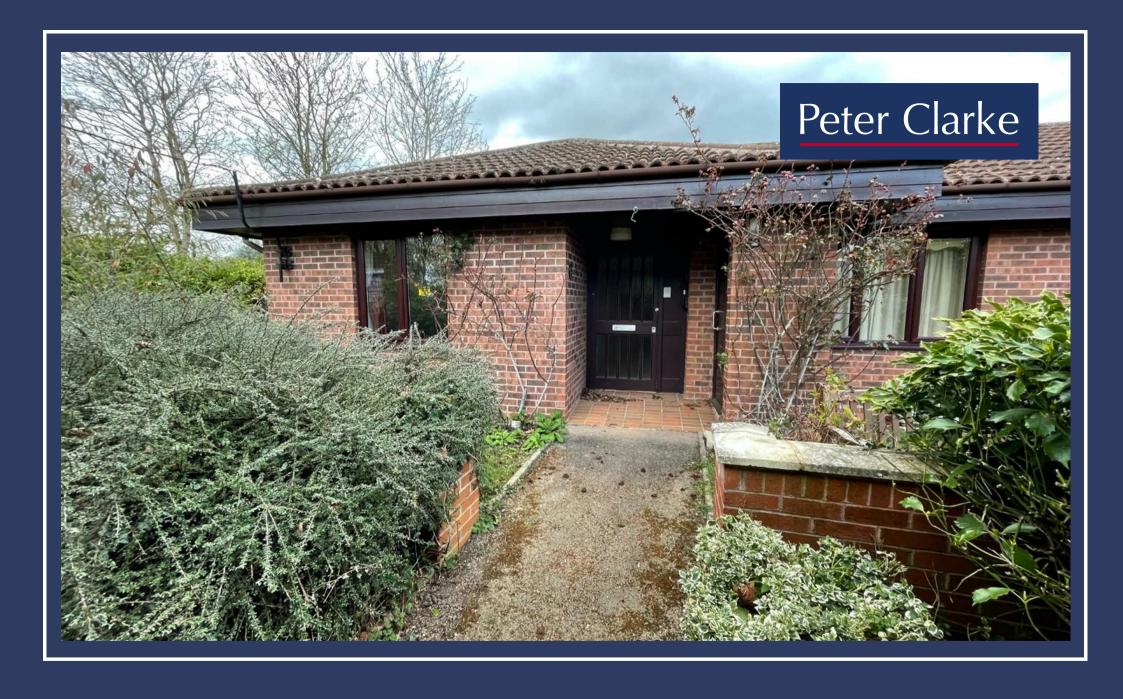

7 Tiddington Court Knights Lane, Tiddington, Stratford-upon-Avon, Warwickshire, CV37 7BP

- NO CHAIN
- Two/three bedroom bungalow
- Two reception rooms, kitchen and wet room
- Front, rear and side gardens
- Sheltered accommodation with access to 24 hour house manager
- Residents lounge, restaurant and laundry facilities
- Viewing highly recommended

NO CHAIN. A two/three bedroom retirement bungalow in a tucked away position with a front, side and rear garden. Forming part of Tiddington Court with access to 24 hour house managers, residents lounge and laundry facilities.

Outside to the front, side and rear is a garden enclosed by a picket fence, mainly laid to lawn with a mix of planted beds, shrubs and trees.