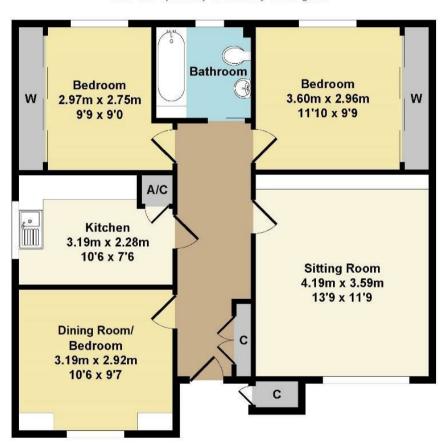

## ACCOMMODATION

Entrance hall, sitting room with gas fireplace and fitted units. Kitchen with range of matching wall and base units, work top over incorporating stainless steel sink, space for oven and fridge freezer. Dining room with window to front and two fitted wall to ceiling units. Bedroom with range of fitted wardrobes. Second bedroom with range of fitted wardrobes. Bathroom with panelled bath, wash hand basin with shelving and wc.

## Tiddington Court, Knights Lane, Tiddington, Stratford-Upon-Avon, CV37 7BP Total Approx. Floor Area 65.80 Sq.M. (708 Sq.Ft.)

Whilst every attempt has been made to ensure the accuracy of the floor plan contained here, measurements of doors, windows, rooms and any other items are approximate and no responsibility is taken for any error, omission, or mis-statement. This plan is for illustrative purposes only and should be used as such by any prospective purchaser The .services, systems and appliances shown have not been tested and no guarantee as to their operability or efficiency can be given.